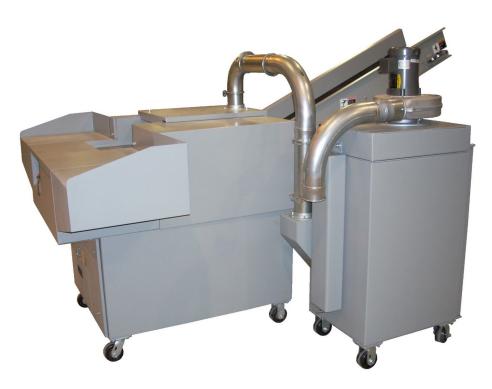

## DC 1100 Industrial Dust Collector

DC-1100 dust collectors were designed to integrate with our Series 1 & 2 industrial paper shredders.

- SHOWN ABOVE WITH THE TOP COVER REMOVED FOR CLARITY
- Paired with a Series 1 industrial paper shredder that has an attached output conveyor