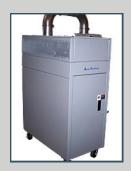

## DC 2100 Industrial Dust Collector

DC-2100 dust collectors were designed to integrate with our Series 3 industrial paper shredders but they can be utilized with any industrial paper shredder, regardless of the manufacturer.

## Standard Features:

- Rugged, all steel construction
- Dual filtration system
- Manual purge for automatic filter cleaning
- 99.99% efficient on particles 0.5 micron and larger

| SPECIFICATIONS           |                              |
|--------------------------|------------------------------|
| Motor                    | 1.5 HP TEFC                  |
| Voltage                  | 208/230/460v<br>1 or 3 Phase |
| Cubic Feet<br>Per Minute | 1200                         |
| Ductwork                 | NORDFAB QF                   |
| Weight                   | 800 Lbs.                     |