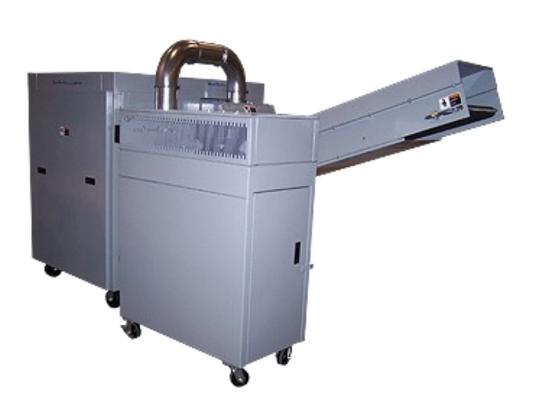

## DC 2100 Industrial Dust Collector

DC-2100 dust collectors were designed to integrate with our Series 3 industrial paper shredders but they can be utilized with any industrial paper shredder, regardless of the manufacturer.

- Shown above with a series 3 industrial paper shredder that has an attached output conveyor
  - Heavy duty casters for mobility
  - **NORDFAB QF ductwork connects easily**