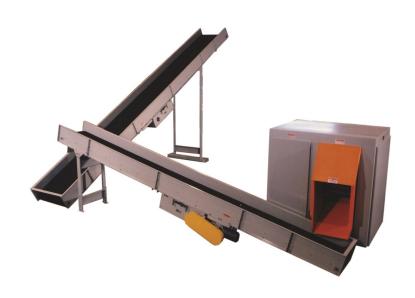

800-637-8981

info@ameri-shred.com

Freestanding Discharge Conveyors are Shown Below With a Series 3 Industrial Paper Shredder

## SHREDDER OUTPUT CONVEYORS Attached or Freestanding Discharge Conveyors

Ameri-Shred's heavy duty discharge conveyors carry the shredded material away from the shredder into a baler, compactor, dumpster or container.

Available in belt widths from 16" to 72" wide and various lengths, these output conveyors have extra high side frames and are available in attached or freestanding models. Additional options include baler hoods, photo eyes and top covers.