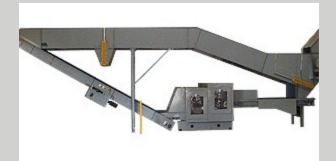

## SHRED TRUCK UNLOADING CONVEYOR AMS-Bypass Conveyor

The AMS–Bypass conveyor was designed to unload mobile shredding trucks by transferring the shredded documents from the truck directly to a baler.

This eliminates the need to run previously shredded material through a secondary shredder unless desired.

Contact Ameri-Shred:
Toll Free: 1-800-634-8981
Email: info@ameri-shred.com
Website: www.ameri-shred.com

- Shown at left with a Series 4 industrial paper shredder
- The unique retractable tail pulley allows the operator to either feed the shredder or send the material directly to a baler