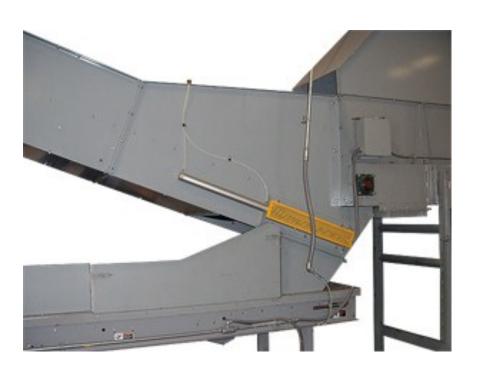

## SHRED TRUCK UNLOADING CONVEYOR AMS-Bypass Conveyor

The AMS–Bypass conveyor was designed to unload mobile shredding trucks by transferring the shredded documents from the truck directly to a baler.

This eliminates the need to run previously shredded material through a secondary shredder unless desired.

Contact Ameri-Shred:
Toll Free: 1-800-634-8981
Email: info@ameri-shred.com
Website: www.ameri-shred.com

- Shown at left with a Series 4 industrial paper shredder
- The unique retractable tail pulley allows the operator to either feed the shredder or send the material directly to a baler