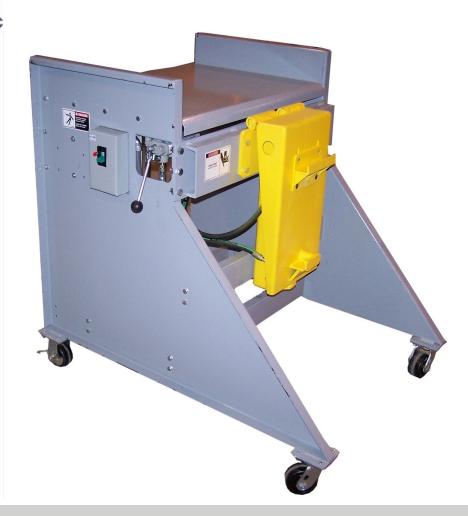

## AMS-T1A CART TIPPER Lifting Capacity: 350 Lbs.

Designed with a 42" discharge height and an attached table that aligns perfectly with the feed tables on our Series 1 industrial shredders.

#### Standard Features:

- Lifts domestic carts, not European carts, which do not have a lift bar
- Lifting capacity: 350 lbs.
- Discharge height: 42"
- Lift time: operator controlled
- Descent: operator controlled
- 1.5 horsepower motor
- 120, 208, 230 or 460 volt
- 10' long cord and plug
- Weight: 450 lbs.
- One year warranty

#### **AMS-T1A CART TIPPER**

Shown at left tipping onto the feed table of an Ameri-Shred Series 1 industrial paper shredder.

Cart tippers significantly reduce worker fatigue while increasing efficiency and production.