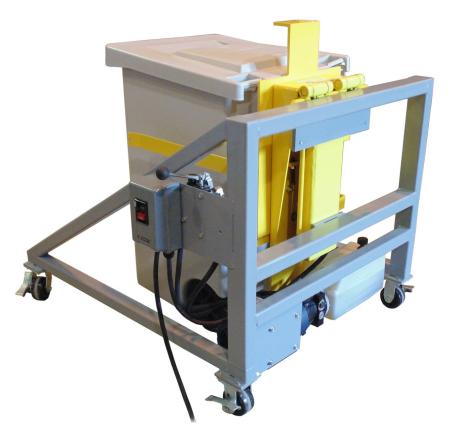

# AMS-T1E CART TIPPER Lifting Capacity: 350 Lbs.

Designed with a 42" discharge height and casters, this functional tipper can be used with many different types of equipment.

#### **Standard Features:**

- Lifts domestic and European carts
- Lifting capacity: 350 lbs.
- Discharge height: 42"
- Lift time: operator controlled
- Descent: operator controlled
- 1.5 horsepower motor
- 120, 208, 230 or 460 volt
- 10' long cord and plug
- Weight: 400 lbs.
- One year warranty