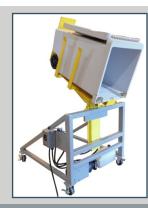

# AMS-T1E CART TIPPER Lifting Capacity: 350 Lbs.

Designed with a 42" discharge height and casters, this functional tipper can be used with many different types of equipment.

## AMS-T1E CART TIPPER

Shown extended, at left.

Cart tippers significantly reduce worker fatigue while increasing efficiency and production.