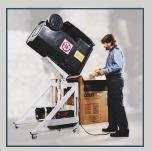

## **AMS-T1 CART TIPPER**

Shown at left tipping into a Gaylord box.

Cart tippers significantly reduce worker fatigue while increasing efficiency and production.