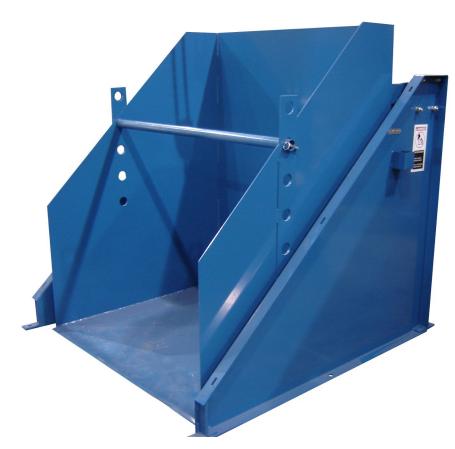

## AMS-T3 HYDRAULIC BOX DUMPERS

AMS-T3 box dumpers will lift and empty Gaylord boxes as well as many other types of carts and containers.

Options include gated enclosures, auto run packages, spring loaded retaining bars, upgraded drive packages and foot pedal controls. An extra wide drum is also available, which can accommodate two 95 gallon carts.

## Standard Features:

- Lifting capacity: 2,000 lbs.
- 2 Horsepower TEFC motor
- Controls: specify left or right side
- Lift time: 33 seconds
- Gravity down: 45 seconds
- Drum size: 52" W x 48" D
- Must be lagged to the floor
- 48" or 60" discharge height
- Ceiling Clearance: 130" or 150"
- Heavy duty, steel retaining bar
- Weight: 2,200 lbs.