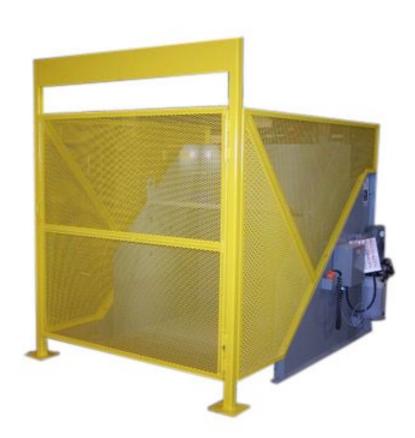

## **AMS-T3 HYDRAULIC BOX DUMPERS With Gated Enclosures**

AMS-T3 box dumpers will lift and empty Gaylord boxes as well as many other types of carts and containers.

Options include auto run packages, spring loaded retaining bars, upgraded drive packages & foot pedal controls. An extra wide drum is also available, which can accommodate two 95 gallon carts.

## Standard Features:

- Lifting capacity: 2,000 lbs.
- 2 Horsepower TEFC motor
- Controls: specify left or right side
- Lift time: 33 seconds
- Gravity down: 45 seconds
- Drum size: 52" W x 48" D
- Must be lagged to the floor
- 48" or 60" discharge height
- Ceiling clearance: 130" or 150"
- Heavy duty, steel retaining bar
- Weight: 2,800 lbs.