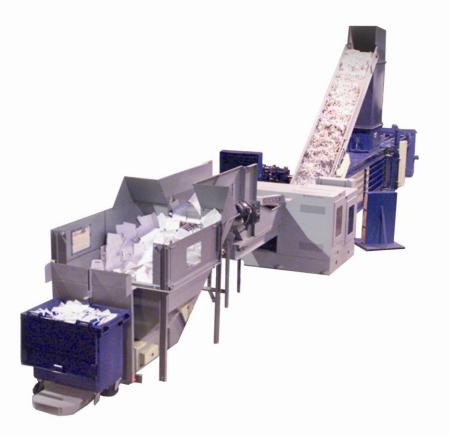

## Industrial Paper Shredders: Series 4 Shown with a custom cart tipper, above ground paper metering system, baler feed conveyor and horizontal baler

PMS-3 In-ground Paper Metering System Shown being loaded by a Bobcat and feeding an AMS-15000 shredder, which discharges into a secondary PMS-3 that feeds a baler