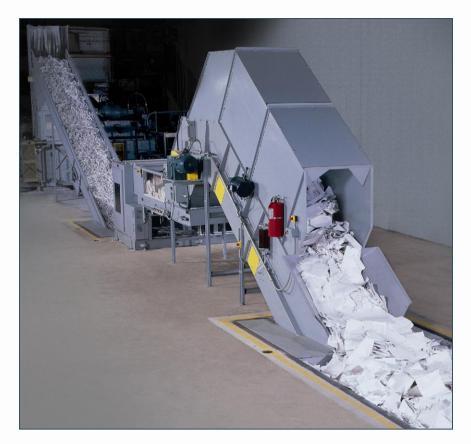

## Industrial Paper Shredders: Series 4 Shown with a custom cart tipper, above ground paper metering system, baler feed conveyor and horizontal baler

PMS-3 In-ground Paper Metering System Shown being loaded by a Bobcat and feeding an AMS-15000 shredder, which discharges into a secondary PMS-3 that feeds a baler