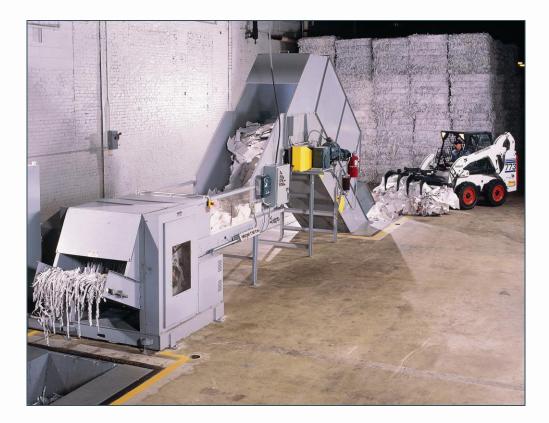

## Industrial Paper Shredders: Series 4 Shown with a custom cart tipper, above ground paper metering system, baler feed conveyor and horizontal baler

PMS-3 In-ground Paper Metering System Shown being loaded by a Bobcat and feeding an AMS-15000 shredder, which discharges into a secondary PMS-3 that feeds a baler