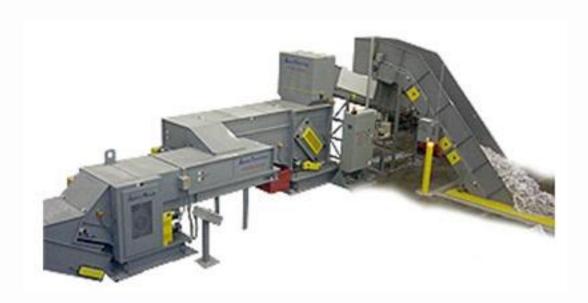

## **Double Cut Shredding System**

Shown with an in-ground paper metering system, metal detector, top loaded AMS-15000 shredder with top covers, conveyor fed AMS-20000 shredder with top covers and baler feed conveyor