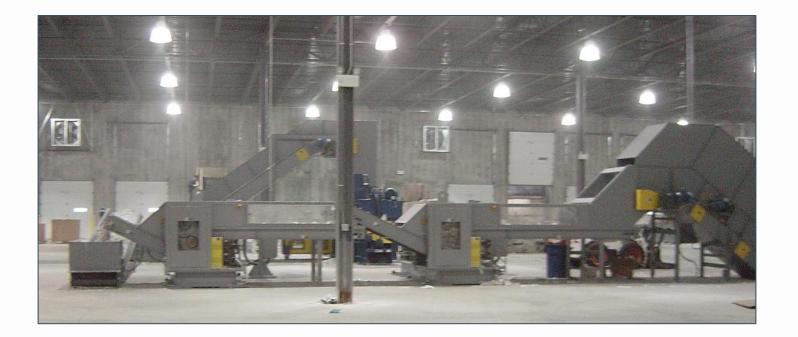

## Industrial Paper Shredders: Series 5 Shown with an in-ground paper metering system, baler feed conveyor and horizontal baler

Double Cut Shredding System Shown with an in-ground paper metering system, top loaded AMS-12500 shredder, conveyor fed AMS-15000 shredder and baler feed conveyor

## **Double Cut Shredding System**

Shown with an in-ground paper metering system, metal detector, top loaded AMS-15000 shredder with top covers, conveyor fed AMS-20000 shredder with top covers and baler feed conveyor