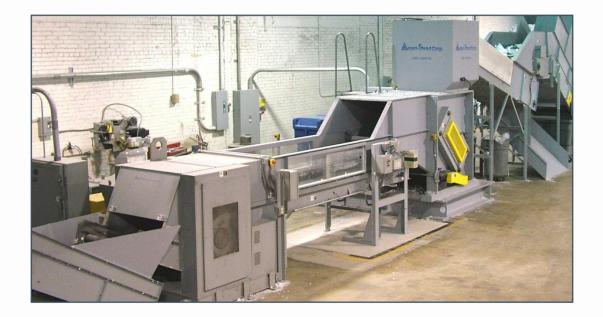

## Industrial Paper Shredders: Series 5 Shown with an in-ground paper metering system, baler feed conveyor and horizontal baler

Double Cut Shredding System Shown with an in-ground paper metering system, top loaded AMS-12500 shredder, conveyor fed AMS-15000 shredder and baler feed conveyor