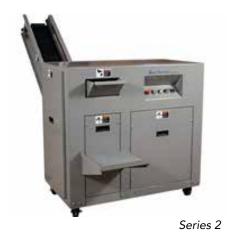

# DUAL CHAMBER HARD DRIVE SHREDDERS

Hard Drives, Solid State Drives as well as many other types of electronic media are easily managed and destroyed with this lineup of Ameri-Shred dual chamber shredders. There are 3 series to meet a range of throughput requirements. Ameri-Shred's dual chamber hard drive shredders are field proven and designed to provide secure destruction.

- Series 1 offers 1.5 or 3 HP
- Series 2 offers 5, 7.5, or 10 HP
- Series 3 offers 15 or 20 HP