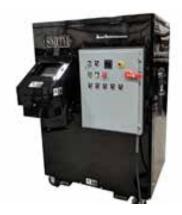

# SOLID STATE HARD DRIVE SHREDDERS

Ameri-Shred's Solid State Hammermill shredder can destroy SSD's, thumb drives, memory cards and other solid state devices into unrecognizable particles. The 2 stage shredding process utilizes a low speed high torque primary shredder to reduce the media which is then fed directly into a hammer mill equipped with interchangeable screens from 2mm to 6mm.

Material is collected with integrated cyclone collection system which contains dust generated from shredding process.

- Up to 150 SSD's per hour
- Optional screen sizes 2mm to 10mm
- Infeed conveyor
- PLC controlled for auto-feed and auto-reverse