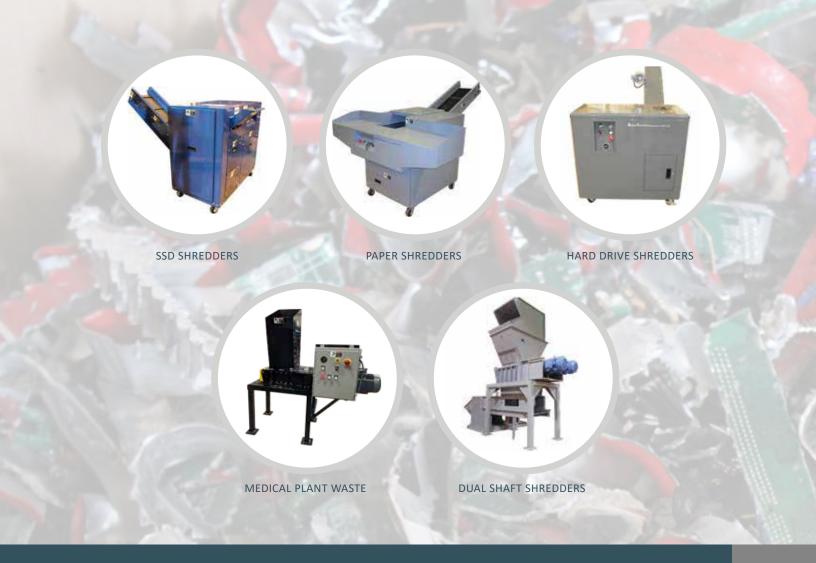

### **Hard Drive Shredders**

# DUAL CHAMBER HARD DRIVE SHREDDERS

Hard Drives, Solid State Drives as well as many other types of electronic media are easily managed and destroyed with this lineup of Ameri-Shred dual chamber shredders. There are 3 series to meet a range of throughput requirements. Ameri-Shred's dual chamber hard drive shredders are field proven and designed to provide secure destruction.

- Series 1 offers 1.5 or 3 HP
- Series 2 offers 5, 7.5, or 10 HP
- Series 3 offers 15 or 20 HP

# SINGLE CHAMBER HARD DRIVE SHREDDERS

This lineup of shredders is ideal for hard drives, server drives, data tapes, cell phones and other small e-scrap. The low speed high torque design ensures longevity, consistent throughput and quiet operation. Ameri-Shred offers numerous options for the single chamber hard drive shredders including:

### **DUAL SHAFT SHREDDERS**

Dual Shaft shredders are well suited for destruction and primary size reduction applications. These low speed high torque shredders can handle a wide range of products from recycling tissue to the destruction of automotive parts.

### **QUAD SHAFT SHREDDERS**

Ameri-Shred Quad Shaft Shredders are built for durability and performance. Horsepower ranges from 50 to 400 HP The Ameri-Shred sales team can help you select a model to suit your needs. Quad shaft shredders are equipped with sizing screens that provide a consistently sized output that is suitable for downstream separation.