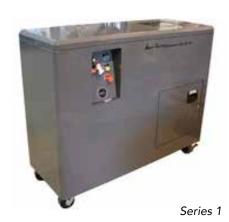

# DUAL CHAMBER HARD DRIVE SHREDDERS

Hard Drives, Solid State Drives as well as many other types of electronic media are easily managed and destroyed with this lineup of Ameri-Shred dual chamber shredders. There are 3 series to meet a range of throughput requirements. Ameri-Shred's dual chamber hard drive shredders are field proven and designed to provide secure destruction.

- Series 1 offers 1.5 or 3 HP
- Series 2 offers 5, 7.5, or 10 HP
- Series 3 offers 15 or 20 HP