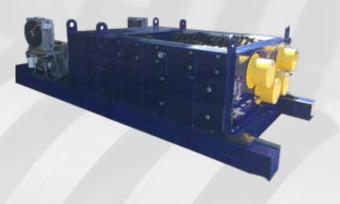

### **QUAD SHAFT SHREDDERS**

Ameri-Shred Quad Shaft Shredders are built for durability and performance. Horsepower ranges from 50 to 400 HP The Ameri-Shred sales team can help you select a model to suit your needs. Quad shaft shredders are equipped with sizing screens that provide a consistently sized output that is suitable for downstream separation.

#### **Features**

- PLC controlled auto reverse
- Electromechanical jam protection
- In line Planetary Drive system
- Various screen size options
- HP range 50 to 400
- Custom cutters for variety of applications