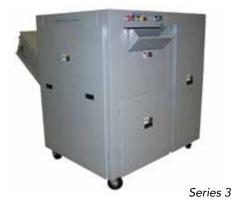

# DUAL CHAMBER HARD DRIVE SHREDDERS

Hard Drives, Solid State Drives as well as many other types of electronic media are easily managed and destroyed with this lineup of Ameri-Shred dual chamber shredders. There are 3 series to meet a range of throughput requirements. Ameri-Shred's dual chamber hard drive shredders are field proven and designed to provide secure destruction.

- Series 1 offers 1.5 or 3 HP
- Series 2 offers 5, 7.5, or 10 HP
- Series 3 offers 15 or 20 HP