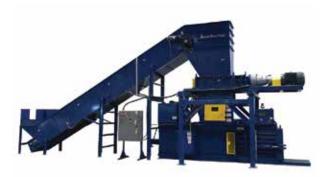

### **DUAL SHAFT SHREDDERS**

Dual Shaft shredders are well suited for destruction and primary size reduction applications. These low speed high torque shredders can handle a wide range of products from recycling tissue to the destruction of automotive parts.

#### Applications Include

- Books
- E-Scrap
- Tires
- Automotive parts
- Plastic
- Clothes
- Counterfeit Products
- Appliances
- Printer scrap
- Wood Scrap