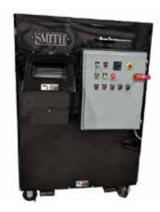

# SOLID STATE HARD DRIVE SHREDDERS

Ameri-Shred's Solid State Hammermill shredder can destroy SSD's, thumb drives, memory cards and other solid state devices into unrecognizable particles. The 2 stage shredding process utilizes a low speed high torque primary shredder to reduce the media which is then fed directly into a hammer mill equipped with interchangeable screens from 2mm to 6mm.

Material is collected with integrated cyclone collection system which contains dust generated from shredding process.

- Up to 150 SSD's per hour
- Optional screen sizes 2mm to 10mm
- Infeed conveyor
- PLC controlled for auto-feed and auto-reverse