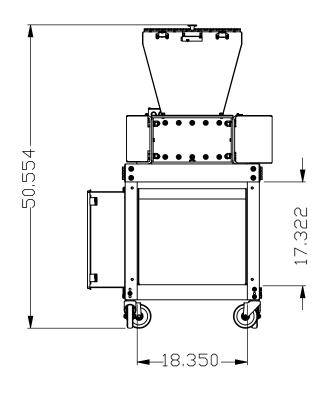

MWS-21001 NUMBER OF MOTORS: 1 DRIVE: 1 HP ELECTRIC VOLTAGE: CUTTING CHAMBER 8" X 10" CUTTERS: 5/16" WEIGHT: 450 LB SYSTEM TOTAL

|                                        | SAFETY REVIEW                                                                                                                                                                                                                                                                                                                                                                                                                                                                                                                                                                            |
|----------------------------------------|------------------------------------------------------------------------------------------------------------------------------------------------------------------------------------------------------------------------------------------------------------------------------------------------------------------------------------------------------------------------------------------------------------------------------------------------------------------------------------------------------------------------------------------------------------------------------------------|
| TH<br>AF<br>DE<br>SA<br>SU<br>ET<br>TH | HE NEED FOR SAFETY DEVICES VARIES WITH EACH APPLICATION OF THIS PRODUCT. HIS DRAWING MAY NOT INCLUDE ALL APPROPRIATE SAFETY DEVICES FOR YOUR PPLICATION. AS SYSTEMS INTEGRATOR, PLEASE ADVISE YOUR CUSTOMER OF EVICES THAT ARE APPROPRIATE FOR HIS/HER APPLICATION, BASED ON YOUR AFETY ASSESSMENT. DEVICES MAY INCLUDE, BUT ARE NOT LIMITED TO THOSE JICH AS, ADDITIONAL GUARDING, SAFETY CONTROLS, BARRICADES, END STOPS, TO. COMPLIANCE WITH FEDERAL, STATE, OSHA AND LOCAL LAWS OR CODES ARE HE RESPONSIBILITY OF BOTH YOU, AS THE SYSTEMS INTEGRATOR/DISTRIBUTOR, HID THE END USER. |