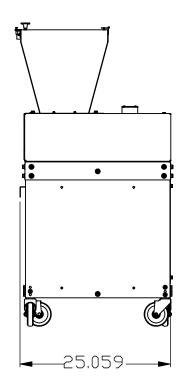

MWS-21001 NUMBER OF MOTORS: 1 DRIVE: 1 HP ELECTRIC VOLTAGE: CUTTING CHAMBER 8" X 10" CUTTERS: 5/16" WEIGHT: 450 LB SYSTEM TOTAL

|                                        | SAFETY REVIEW                                                                                                                                                                                                                                                                                                                                                                                                                                                                                                                                                                            |
|----------------------------------------|------------------------------------------------------------------------------------------------------------------------------------------------------------------------------------------------------------------------------------------------------------------------------------------------------------------------------------------------------------------------------------------------------------------------------------------------------------------------------------------------------------------------------------------------------------------------------------------|
| TH<br>AF<br>DE<br>SA<br>SU<br>ET<br>TH | HE NEED FOR SAFETY DEVICES VARIES WITH EACH APPLICATION OF THIS PRODUCT. HIS DRAWING MAY NOT INCLUDE ALL APPROPRIATE SAFETY DEVICES FOR YOUR PPLICATION. AS SYSTEMS INTEGRATOR, PLEASE ADVISE YOUR CUSTOMER OF EVICES THAT ARE APPROPRIATE FOR HIS/HER APPLICATION, BASED ON YOUR AFETY ASSESSMENT. DEVICES MAY INCLUDE, BUT ARE NOT LIMITED TO THOSE JICH AS, ADDITIONAL GUARDING, SAFETY CONTROLS, BARRICADES, END STOPS, TO. COMPLIANCE WITH FEDERAL, STATE, OSHA AND LOCAL LAWS OR CODES ARE HE RESPONSIBILITY OF BOTH YOU, AS THE SYSTEMS INTEGRATOR/DISTRIBUTOR, HID THE END USER. |