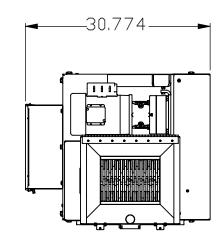

MWS-21001 NUMBER OF MOTORS: 1 DRIVE: 1 HP ELECTRIC VOLTAGE: CUTTING CHAMBER 8" X 10" CUTTERS: 5/16" WEIGHT: 450 LB SYSTEM TOTAL

|                                        | SAFETY REVIEW                                                                                                                                                                                                                                                                                                                                                                                                                                                                                                                                                                            |
|----------------------------------------|------------------------------------------------------------------------------------------------------------------------------------------------------------------------------------------------------------------------------------------------------------------------------------------------------------------------------------------------------------------------------------------------------------------------------------------------------------------------------------------------------------------------------------------------------------------------------------------|
| TH<br>AF<br>DE<br>SA<br>SU<br>ET<br>TH | HE NEED FOR SAFETY DEVICES VARIES WITH EACH APPLICATION OF THIS PRODUCT. HIS DRAWING MAY NOT INCLUDE ALL APPROPRIATE SAFETY DEVICES FOR YOUR PPLICATION. AS SYSTEMS INTEGRATOR, PLEASE ADVISE YOUR CUSTOMER OF EVICES THAT ARE APPROPRIATE FOR HIS/HER APPLICATION, BASED ON YOUR AFETY ASSESSMENT. DEVICES MAY INCLUDE, BUT ARE NOT LIMITED TO THOSE JICH AS, ADDITIONAL GUARDING, SAFETY CONTROLS, BARRICADES, END STOPS, TO. COMPLIANCE WITH FEDERAL, STATE, OSHA AND LOCAL LAWS OR CODES ARE HE RESPONSIBILITY OF BOTH YOU, AS THE SYSTEMS INTEGRATOR/DISTRIBUTOR, HID THE END USER. |