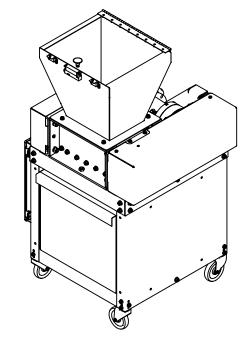

MWS-21001 NUMBER OF MOTORS: 1 DRIVE: 1 HP ELECTRIC VOLTAGE: CUTTING CHAMBER 8" X 10" CUTTERS: 5/16" WEIGHT: 450 LB SYSTEM TOTAL

|                                        | SAFETY REVIEW                                                                                                                                                                                                                                                                                                                                                                                                                                                                                                                                                                            |
|----------------------------------------|------------------------------------------------------------------------------------------------------------------------------------------------------------------------------------------------------------------------------------------------------------------------------------------------------------------------------------------------------------------------------------------------------------------------------------------------------------------------------------------------------------------------------------------------------------------------------------------|
| TH<br>AF<br>DE<br>SA<br>SU<br>ET<br>TH | HE NEED FOR SAFETY DEVICES VARIES WITH EACH APPLICATION OF THIS PRODUCT. HIS DRAWING MAY NOT INCLUDE ALL APPROPRIATE SAFETY DEVICES FOR YOUR PPLICATION. AS SYSTEMS INTEGRATOR, PLEASE ADVISE YOUR CUSTOMER OF EVICES THAT ARE APPROPRIATE FOR HIS/HER APPLICATION, BASED ON YOUR AFETY ASSESSMENT. DEVICES MAY INCLUDE, BUT ARE NOT LIMITED TO THOSE JICH AS, ADDITIONAL GUARDING, SAFETY CONTROLS, BARRICADES, END STOPS, TO. COMPLIANCE WITH FEDERAL, STATE, OSHA AND LOCAL LAWS OR CODES ARE HE RESPONSIBILITY OF BOTH YOU, AS THE SYSTEMS INTEGRATOR/DISTRIBUTOR, HID THE END USER. |