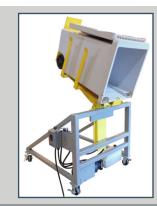

P.O. Box 68, Alpena, MI 49707

AMS-T1D DOUBLE CART TIPPER Lifting Capacity: 700 Lbs.

Double wide tipper lifts two carts independently of each other. Designed with a 42" discharge height and casters, this functional tipper can be used with many different types of equipment.

## Standard Features:

- Lifts domestic and European carts
- 65 & 95 gallon cart capacity
- Discharge height: 42"
- Load capacity: 350 Lbs. per cart
- Lift time: operator controlled
- Descent: operator controlled
- 1.5 horsepower motor
- 120, 208, 230 or 460 volt
- 10' long cord and plug
- Weight: 950 lbs.
- One year warranty
- Choice of paint color