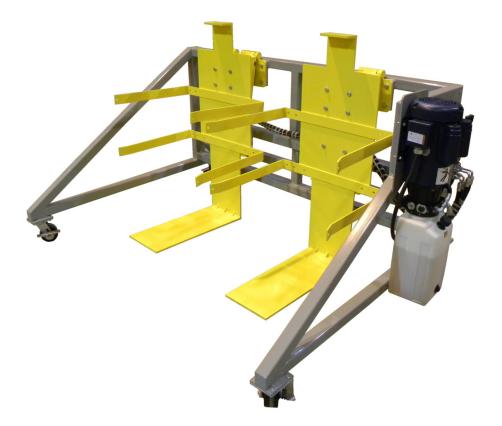

P.O. Box 68, Alpena, MI 49707

AMS-T1D DOUBLE CART TIPPER Lifting Capacity: 700 Lbs.

Double wide tipper lifts two carts independently of each other. Designed with a 42" discharge height and casters, this functional tipper can be used with many different types of equipment.

## Standard Features:

- Lifts domestic and European carts
- 65 & 95 gallon cart capacity
- Discharge height: 42"
- Load capacity: 350 Lbs. per cart
- Lift time: operator controlled
- Descent: operator controlled
- 1.5 horsepower motor
- 120, 208, 230 or 460 volt
- 10' long cord and plug
- Weight: 950 lbs.
- One year warranty
- Choice of paint color