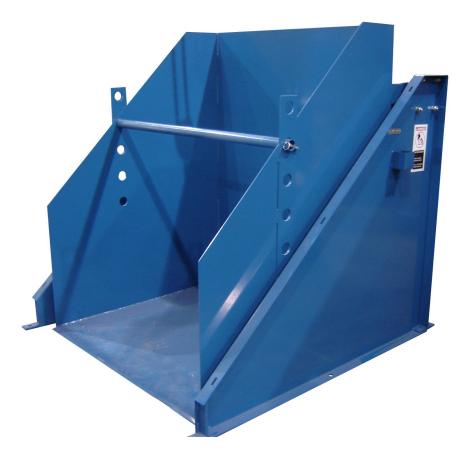

## AMS-T3 HYDRAULIC BOX DUMPERS

AMS-T3 box dumpers will lift and empty Gaylord boxes as well as many other types of carts and containers.

Options include gated enclosures, auto run packages, spring loaded retaining bars, upgraded drive packages and foot pedal controls. An extra wide drum is also available, which can accommodate two 95 gallon carts.

## Standard Features:

- Lifting capacity: 1,000 lbs.
- 1.5 Horsepower TEFC motor
- Motor: 1 or 3 phase available
- Controls: specify left or right side
- Lift time: 24 seconds, gravity down
- Drum size: 52" W x 48" D
- Must be lagged to the floor
- 48" or 60" discharge height
- Ceiling Clearance: 130" or 150"
- Heavy duty, steel retaining bar
- Weight: 1,800 lbs.